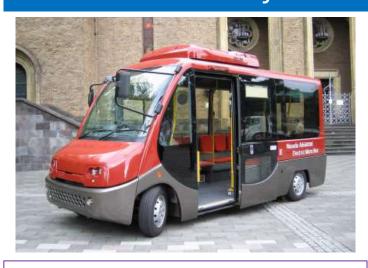

# Matsuki & Sato Lab. (Electrical Eng. & Biomedical Eng.) ~ Frontier of Wireless Power Transmission (WPT) ~

WPT System for Electric Vehicle
Wireless Battery Charger for EV

Advanced Assistive Vehicle
Intelligent power conditioning

### Wireless Power Transmission for EV

 Researching WPT system for Parking and Moving EV

We collaborate with....

- Auto manufacturer
- Next Generation Automobiles Project on Tohoku University

e.g.) WPT Coil for Parking Electric Bus