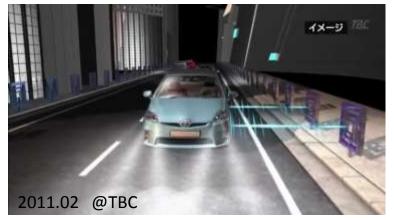

### Wireless Power Transmission for EV

 Researching WPT system for Parking and Moving EV

We collaborate with....

- Auto manufacturer
- Next Generation Automobiles Project on Tohoku University

e.g.) WPT Coil for Parking Electric Bus