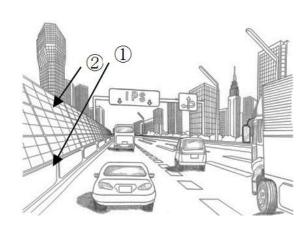

### Wireless Power Transmission for EV

 Researching WPT system for Parking and Moving EV

We collaborate with....

- Auto manufacturer
- Next Generation Automobiles Project on Tohoku University

e.g.) WPT Coil for Parking Electric Bus