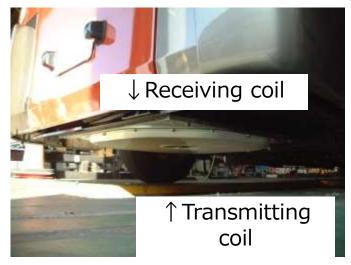

### Wireless Power Transmission for EV

 Researching WPT system for Parking and Moving EV

We collaborate with....

- Auto manufacturer
- Next Generation Automobiles Project on Tohoku University

e.g.) WPT Coil for Parking Electric Bus