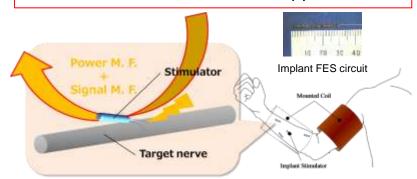

### **Direct Feeding FES**

Treatment for spinal cord injury, Reconstructing exercise function