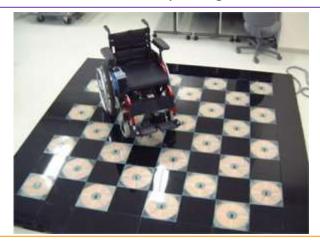

# Matsuki & Sato Lab. (Electrical Eng. & Biomedical Eng.) ~ Frontier of Wireless Power Transmission (WPT) ~

WPT System for Electric Vehicle
Wireless Battery Charger for EV

Advanced Assistive Vehicle
Intelligent power conditioning