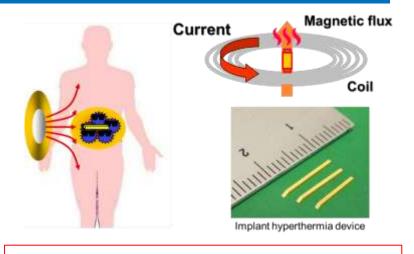

# Matsuki & Sato Lab. (Electrical Eng. & Biomedical Eng.) ~ Frontier of Wireless Power Transmission (WPT) ~



WPT System for Electric Vehicle
Wireless Battery Charger for EV



Advanced Assistive Vehicle
Intelligent power conditioning



### **Soft-heating Hyperthermia**

Advanced cancer therapy



### **Direct Feeding FES**

Treatment for spinal cord injury, Reconstructing exercise function

## Matsuki & Sato Lab. (Electrical Eng. & Biomedical Eng.)

~ Frontier of Wireless Power Transmission (WPT) ~

#### Solution of Charging time, Cruising range

### Wireless Power Transmission for EV

 Researching WPT system for Parking and Moving EV

We collaborate with....

- Auto manufacturer
- Next Generation Automobiles Project on Tohoku University



e.g.) WPT Coil for Parking Electric Bus