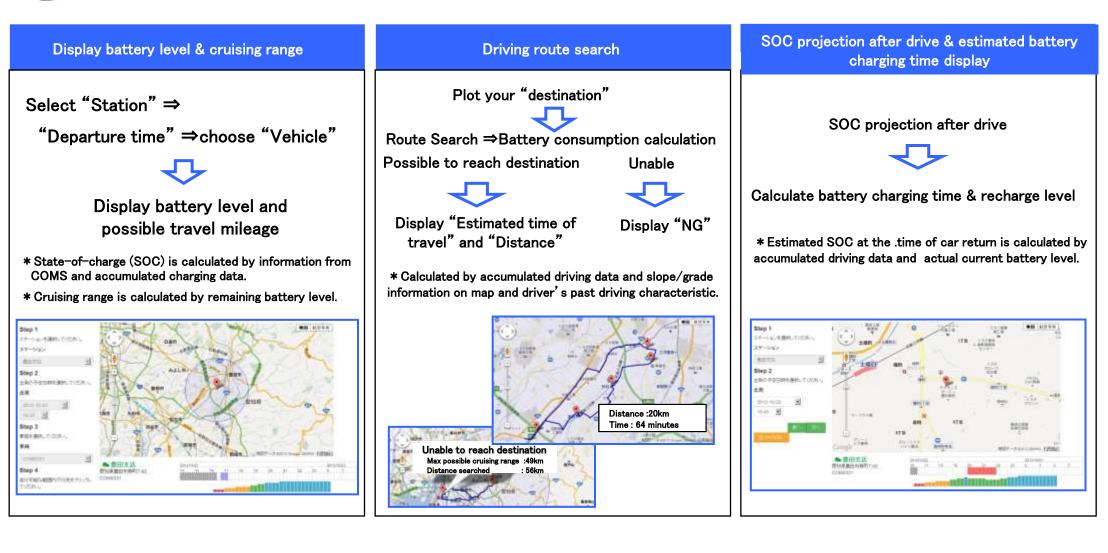

# **Details of Personal Mobility Sharing System**

<u>Remaining Battery Level & Cruising Range Estimation ⇒ Make EVs easier to use !!!</u>