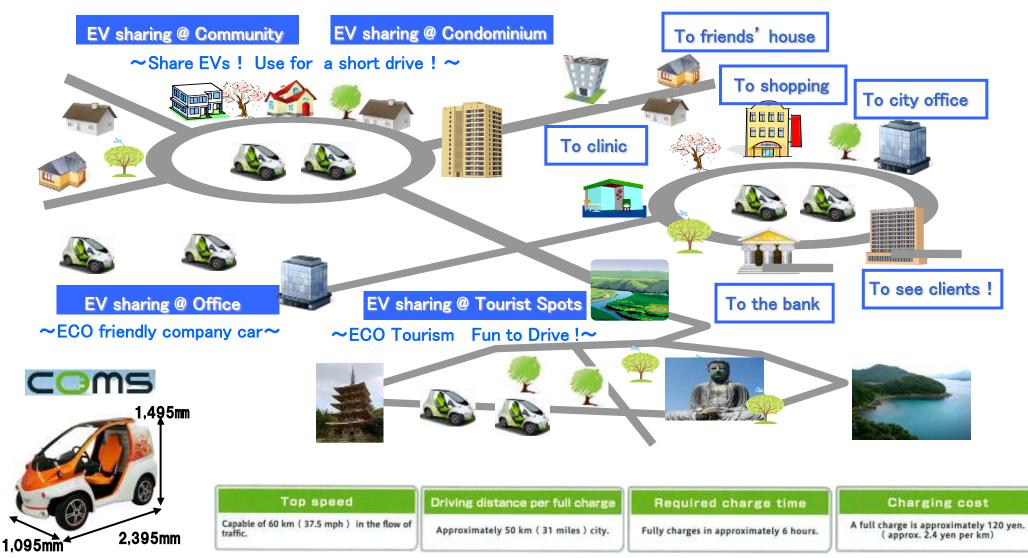

# **Concepts of Personal Mobility Sharing**

#### Use Personal Mobility for Short Distance Travels

## **Outline of Personal Mobility Sharing System**