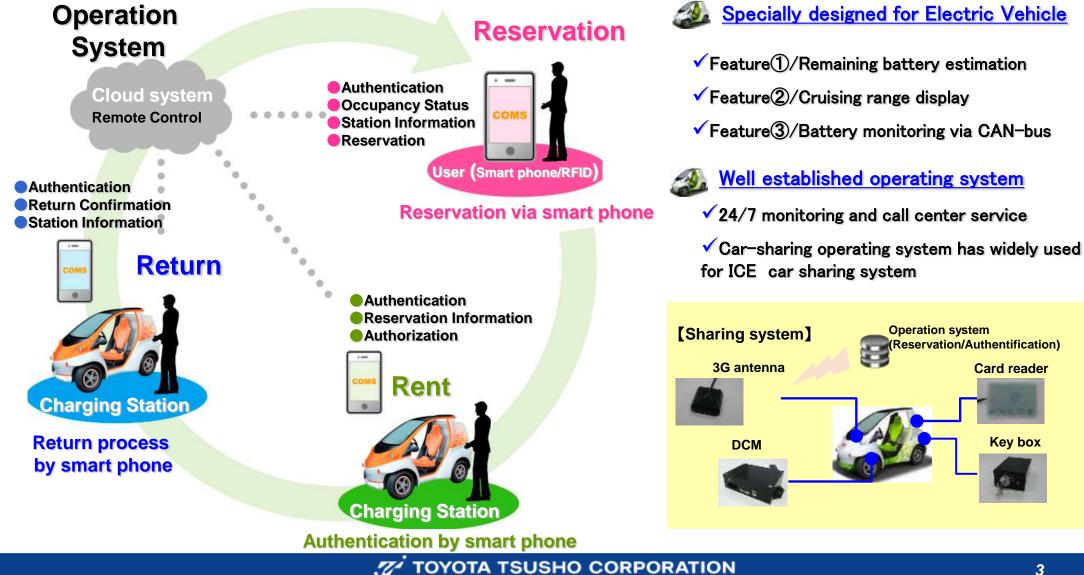

## **Outline of Personal Mobility Sharing System**

# **Details of Personal Mobility Sharing System**

<u>Remaining Battery Level & Cruising Range Estimation ⇒ Make EVs easier to use !!!</u>