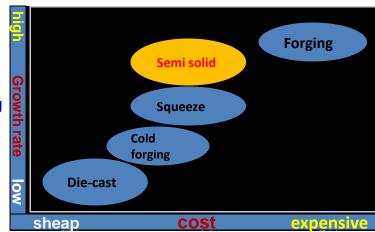

#### **Semi Solid Die-casting**

#### Realize performance of forging by casting

- High resisting pressure. High intensity high toughness
- · Casting Die extension of life-span
- · Porosity reduction
- Near net shape cast can be supplied at low cost

Semi Solid Die-casting

## **Semi Solid Die-casting**

**High resisting pressure parts** 