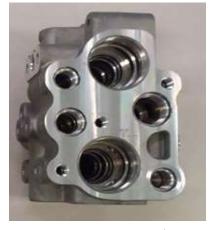

## Switch from a squeeze to Semi Solid die-casting

Product picture (1800 g)

**Metal structure** 

- Material: AC4C
- Characteristic : Porosity reduction

Can be use core pin Cost reduction

We expect the substitution to semi solid die-casting from a forge.