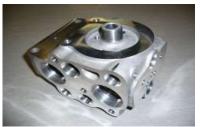

## Switch from a squeeze to Semi Solid die-casting

Product picture (1800 g)

**Metal structure** 

- Material: AC4C
- Characteristic : Porosity reduction

Can be use core pin Cost reduction

We expect the substitution to semi solid die-casting from a forge.