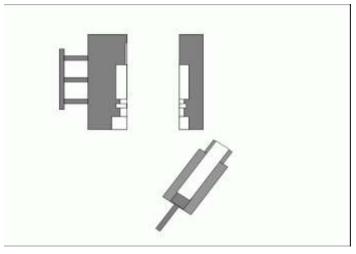

Semi Solid Die-casting

## **Semi Solid Die-casting**

**High resisting pressure parts** 