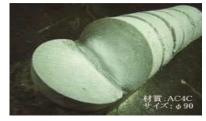

## Switch from a squeeze to Semi Solid die-casting

Product picture (1800 g)

**Metal structure** 

- Material: AC4C
- Characteristic : Porosity reduction

Can be use core pin Cost reduction

We expect the substitution to semi solid die-casting from a forge.