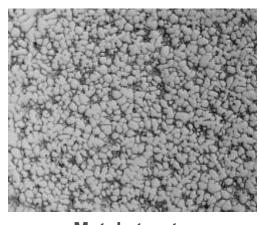

## Switch from a squeeze to Semi Solid die-casting

Product picture (1800 g)

**Metal structure** 

- Material: AC4C
- Characteristic : Porosity reduction

Can be use core pin Cost reduction

We expect the substitution to semi solid die-casting from a forge.